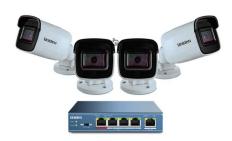

#### **Recommended Kits**

INDOOR/OUTDOOR POE 1080P 4 CAMERA KIT **5-PORT POE SWITCH** 

UNIDEN (UC4400)

"With 5 locations and more than 25 cameras keeping an eye on my businesses, this hosted cloud video solution is a perfect fit "