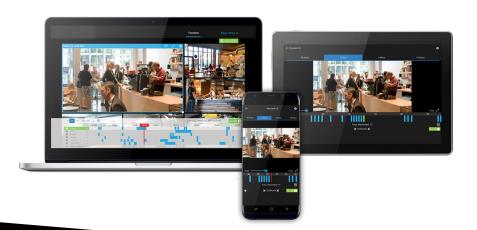

## Manage Video From Anywhere

Cloud video surveillance is convenient, accessible and secure, allowing users to manage their stored media and cameras from anywhere. With single and multi-camera viewing, live-streaming, recorded video and real-time notifications, it's easy to see what's happening when you can't be there.

## See Everything

Get complete visibility in the heavy traffic areas of the business. Watch live-streaming and recorded HD video from the app.

#### **Multi-Site**

Easily manage a large number of cameras, users and physical locations. Our multi-user feature allows for unlimited users on your account while restricting their account access and what cameras they can view, with limited account privileges.